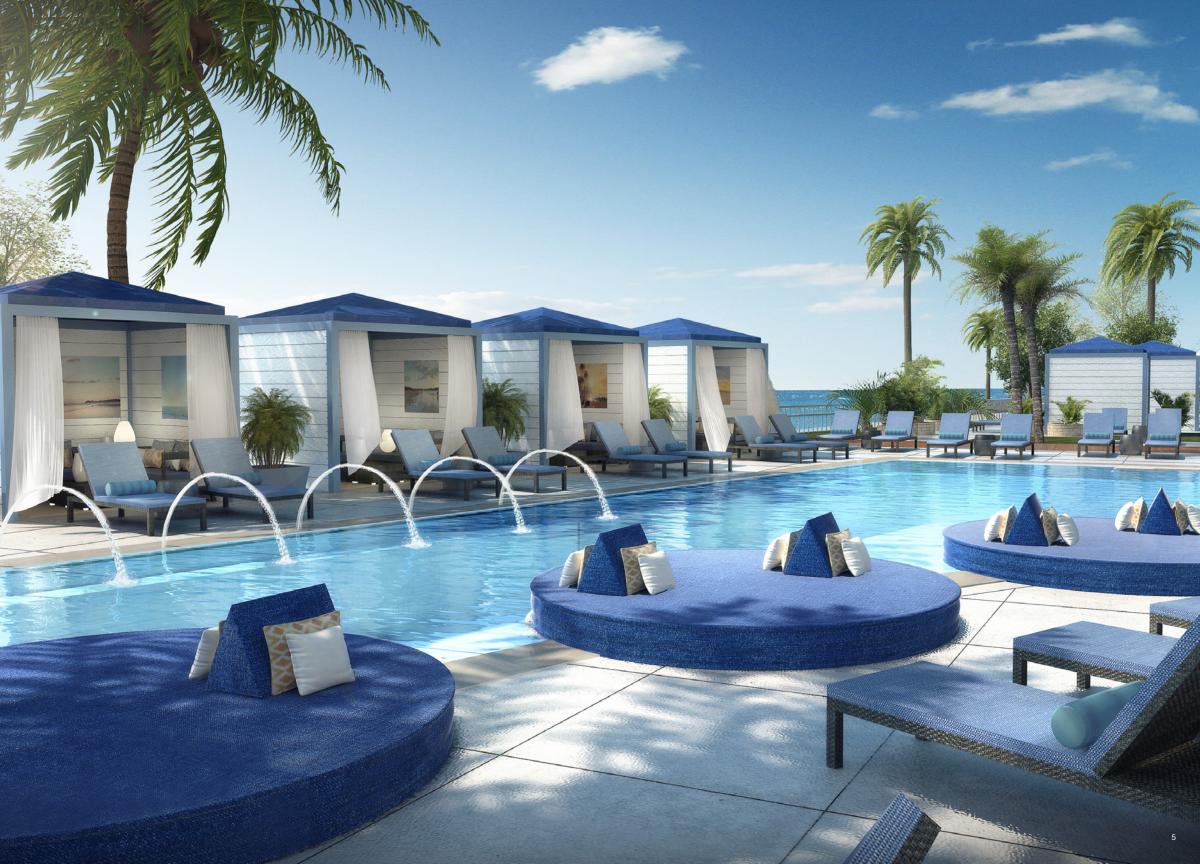

#### HOTEL ACCOMMODATIONS

- 27-floor all-glass hotel tower
- 483 luxury rooms and suites
- Resort pool with cabanas and beach bar on the river
- Business cente
- Retail shops
- Fitness Center

## YOUR OWN LITTLE SLICE OF PARADISE.

- 27 FLOOR ALL-GLASS HOTEL TOWER
- 3 483 LUXURY ROOMS AND SUITES
- » RESORT POOL WITH CABANAS AND BEACH BAR ON THE RIVER