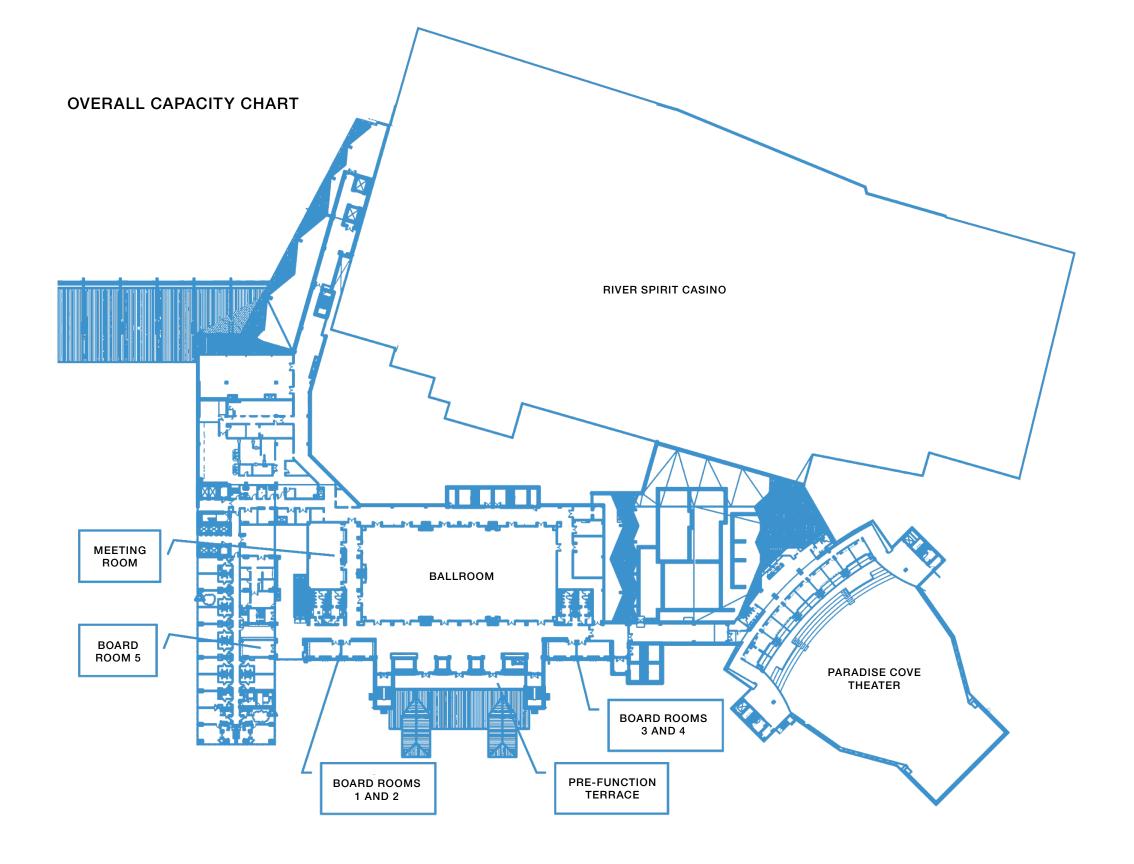

#### **CONVENTION CENTER**

Conveniently located on the third floor with direct access from the hotel or casino floor, our Convention Center consists of a Ballroom and several adjacent meeting rooms, all of which are fully equipped with high-speed internet, wi-fi and state-of-the-art A/V equipment. No matter what size event you are planning, the Convention Center offers a great deal of flexibility and can be customized to meet your special event needs.

#### **BALLROOM**

Our 14,600 square foot Ballroom can accommodate up to 1,200 guests banquet style or 1,400 guests reception style. Depending on your event needs, the Ballroom can be divided into four smaller sections, allowing flexibility and customization. Several smaller, adjacent meeting rooms are available for overflow and breakout sessions. Additionally, the Ballroom is equipped with a pre-function area and terrace overlooking the Arkansas River, ideal locations for receptions or registration areas.

#### MEETING ROOM AND BOARD ROOMS

Conveniently located across from the Ballroom are six auxiliary meeting rooms ranging in size and capabilities. The meeting room is 1,900 square feet and can be divided into two smaller sections. Additionally, there are five boardrooms perfect for small business meetings and presentations.

#### THE LAWN

The Lawn is 36,000 square feet of green grass overlooking the Arkansas River.

This area can accommodate up to 2,400 guests banquet style or 3,600 reception style.

DIMENSIONS CAPACITY

| FUNCTION SPACE                   | Square Feet | Room Dimensions | Ceiling Height | Banquet | Reception | Conference<br>10 x 10<br>Booths | Conference<br>8 x 10<br>Booths | Classroom | Theater | Hollow<br>Square |
|----------------------------------|-------------|-----------------|----------------|---------|-----------|---------------------------------|--------------------------------|-----------|---------|------------------|
| Ballroom                         | 14395       | 174' x 84'      | 23'            | 1152    | 1440      | 72                              | 90                             | 960       | 1440    |                  |
| Ballroom A                       | 2399        | 57' x 42'       | 23'            | 192     | 240       | 12                              | 15                             | 160       | 240     | 80               |
| Ballroom B                       | 2399        | 57' x 42'       | 23'            | 192     | 240       | 12                              | 15                             | 160       | 240     | 80               |
| Ballroom AB                      | 4798        | 57' x 84'       | 23'            | 384     | 480       | 24                              | 30                             | 320       | 480     | 160              |
| Ballroom C                       | 4799        | 60' x 84'       | 23'            | 384     | 480       | 24                              | 30                             | 320       | 480     | 160              |
| Ballroom D                       | 4788        | 57' x 84'       | 23'            | 383     | 479       | 24                              | 30                             | 319       | 479     | 160              |
| Ballroom CD                      | 9597        | 117' x 84'      | 23'            | 768     | 960       | 48                              | 60                             | 640       | 960     |                  |
| Ballroom ABC                     | 9597        | 117' x 84'      | 23'            | 768     | 960       | 48                              | 60                             | 640       | 960     |                  |
| Ballroom Foyer                   | 2595        | 117' x 25'      | 12'            |         | 260       |                                 |                                |           |         |                  |
| Ballroom Terrace                 | 1287        | 117' x 11'      |                | 86      | 129       |                                 |                                |           |         |                  |
| Pool Bar                         | 3600        | 60' x 60'       |                |         | 360       |                                 |                                |           |         |                  |
| The Lawn                         | 36000       | 150' x 240'     |                | 2400    | 3600      |                                 |                                |           |         |                  |
| Paradise Cove Theater            |             |                 |                |         |           |                                 |                                |           |         |                  |
| Suite 1                          | 330         | 22' x 15'       | 9'             |         | 33        |                                 |                                |           |         |                  |
| Suite 2                          | 330         | 22' x 15'       | 9'             |         | 33        |                                 |                                |           |         |                  |
| Suite 3                          | 330         | 22' x 15'       | 9'             |         | 33        | ,                               |                                |           |         |                  |
| Suite 4                          | 330         | 22' x 15'       | 9'             |         | 33        |                                 |                                |           |         |                  |
| Suite 5                          | 330         | 22' x 15'       | 9'             |         | 33        |                                 |                                |           |         |                  |
| Suite 6                          | 330         | 22' x 15'       | 9'             |         | 33        |                                 |                                |           |         |                  |
| Suite 7                          | 330         | 22' x 15'       | 9'             |         | 33        |                                 |                                |           |         |                  |
| Suite 8                          | 330         | 22' x 15'       | 9'             |         | 33        |                                 |                                |           |         |                  |
| Suite 9                          | 330         | 22' x 15'       | 9'             |         | 33        | ,                               |                                |           |         |                  |
| Suite 10                         | 330         | 22' x 15'       | 9'             |         | 33        |                                 |                                |           |         |                  |
| Standing Room Paradise Cove Pit  | 3330        | 90' x 37'       |                | 266     | 333       |                                 |                                |           |         |                  |
| Paradise Cove VIP Lounge         | 975         | 65' x 15'       | 12'            |         |           |                                 |                                |           | -       |                  |
| Paradise Cove VIP Deck           |             |                 |                |         |           |                                 |                                |           |         |                  |
| River Spirit Tower Meeting Rooms |             |                 |                |         |           |                                 |                                |           |         |                  |
| Meeting Room 1                   | 915         | 29' x 29'       | 9'             | 73      | 92        | 5                               | 6                              | 61        | 92      | 31               |
| Meeting Room 2                   | 915         | 29' x 29'       | 9'             | 73      | 92        | 5                               | 6                              | 61        | 92      | 31               |
| Meeting Room 1 & 2               | 1830        | 58' x 29'       | 9'             | 146     | 183       | 9                               | 11                             | 122       | 183     | 61               |
| River Spirit Tower Meeting Rooms |             |                 |                |         |           |                                 |                                |           |         |                  |
| Boardroom 1                      | 392         | 28' x 13'       | 9'             |         |           |                                 |                                | 26        | 39      | 13               |
| Boardroom 2                      | 392         | 28' x 13'       | 9'             |         |           |                                 |                                | 26        | 39      | 13               |
| Boardroom 3                      | 312         | 24' x 13'       | 9'             |         |           |                                 |                                | 21        | 31      | 10               |
| Boardroom 4                      | 377         | 29' x 13'       | 9'             |         |           |                                 |                                | 25        | 38      | 13               |
| Boardroom 5                      | 420         | 28' x 15'       | 9'             |         |           |                                 |                                | 28        | 42      | 14               |