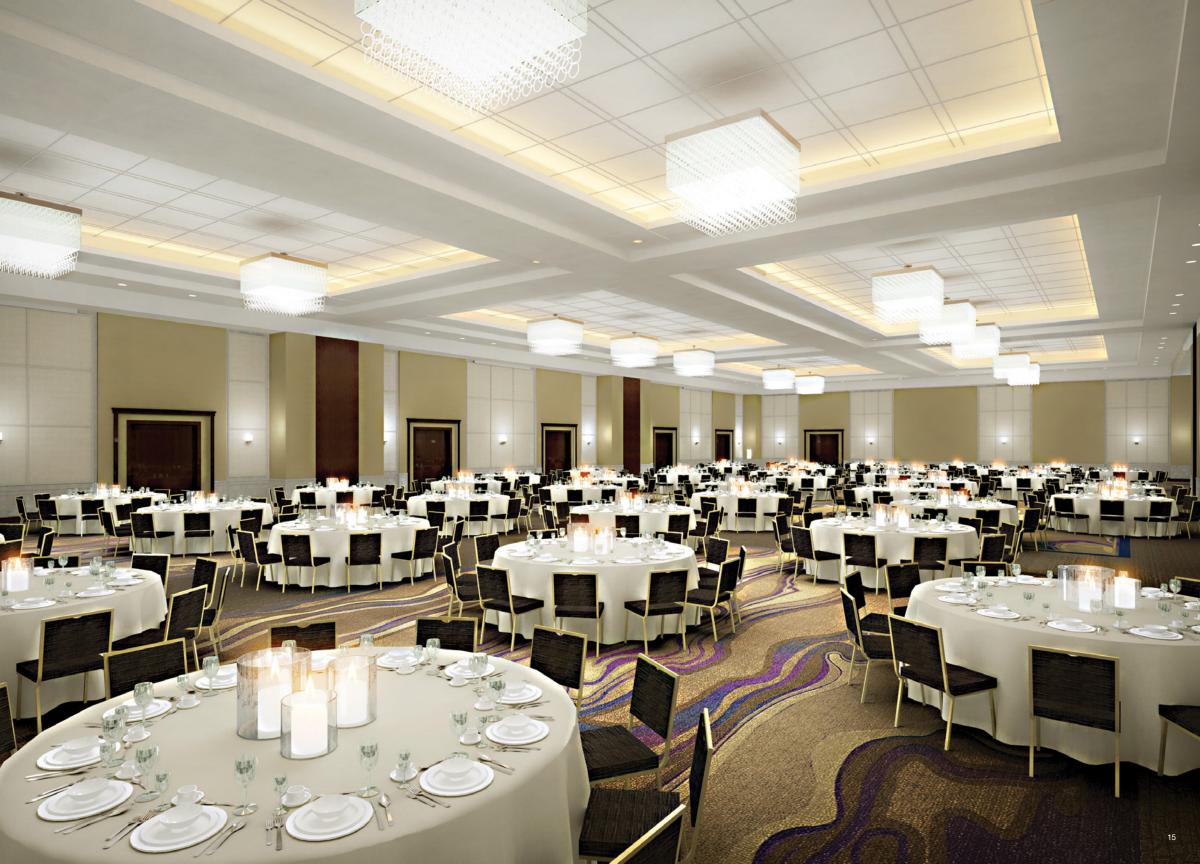

#### **CONVENTION CENTER**

Conveniently located on the third floor with direct access from the hotel or casino floor, our Convention Center consists of a Ballroom and several adjacent meeting rooms, all of which are fully equipped with high-speed internet, wi-fi and state-of-the-art A/V equipment. No matter what size event you are planning, the Convention Center offers a great deal of flexibility and can be customized to meet your special event needs.

#### **BALLROOM**

Our 14,600 square foot Ballroom can accommodate up to 1,200 guests banquet style or 1,400 guests reception style. Depending on your event needs, the Ballroom can be divided into four smaller sections, allowing flexibility and customization. Several smaller, adjacent meeting rooms are available for overflow and breakout sessions. Additionally, the Ballroom is equipped with a pre-function area and terrace overlooking the Arkansas River, ideal locations for receptions or registration areas.

#### MEETING ROOM AND BOARD ROOMS

Conveniently located across from the Ballroom are six auxiliary meeting rooms ranging in size and capabilities. The meeting room is 1,900 square feet and can be divided into two smaller sections. Additionally, there are five boardrooms perfect for small business meetings and presentations.