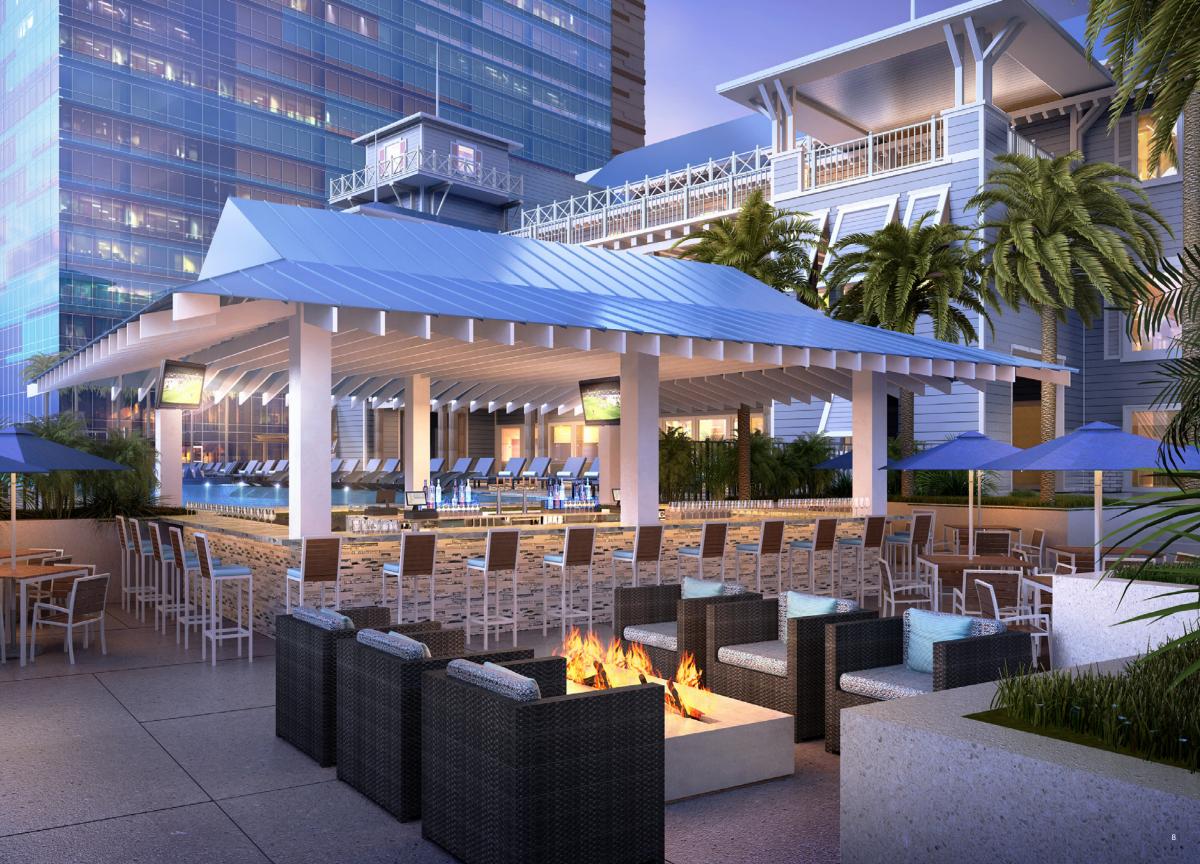

#### LANDSHARK LANDING POOL AND BAR

Located on the west side of the casino with direct access to the Riverside running and biking trail, this outdoor cantina-style bar is open to both guests and the public with easy entry to the casino and Margaritaville restaurant.

#### SCOREBOARD SPORTS BAR

It's a sports fan's paradise. Never miss a moment of the action with more than 20 HDTVs, including our colossal 103" screen.