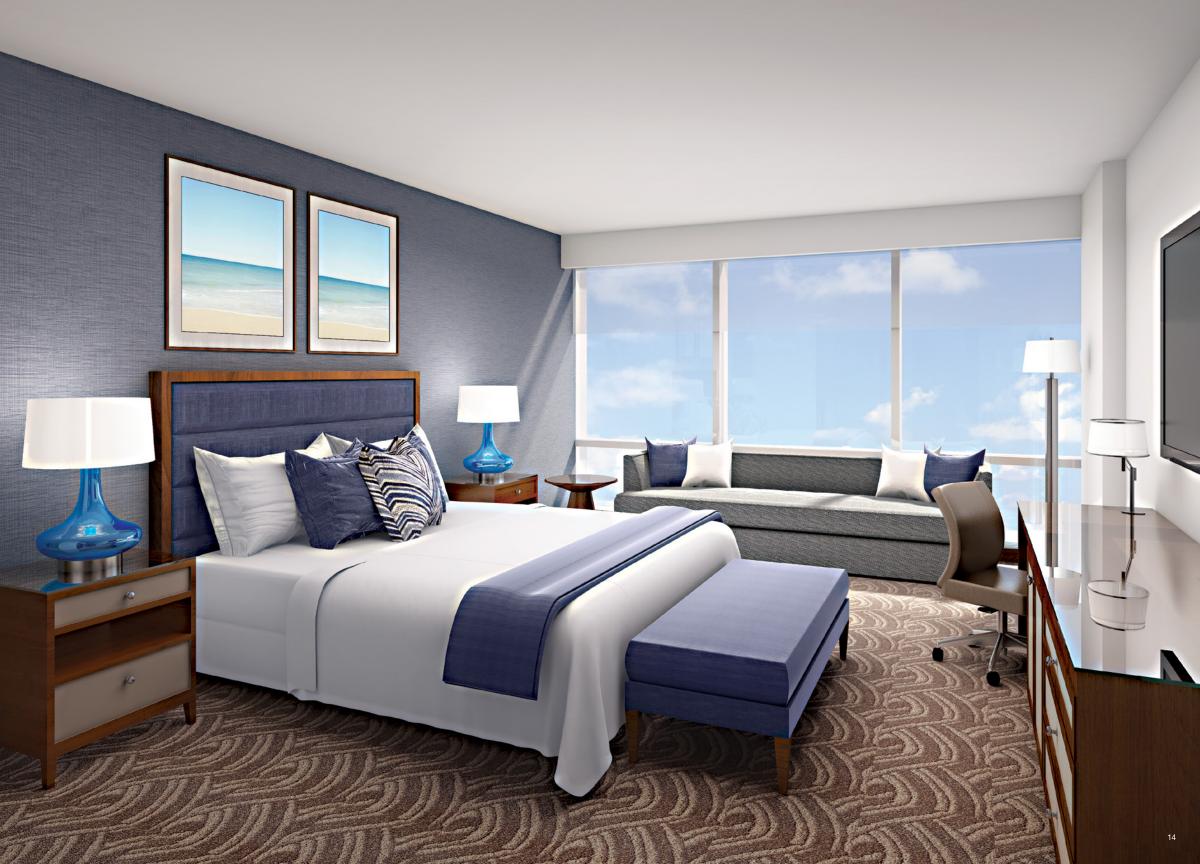

#### KING OR QUEEN ROOMS

- One king or two queen size beds
- Flat screen TV
- Writing desk and chaise lounge